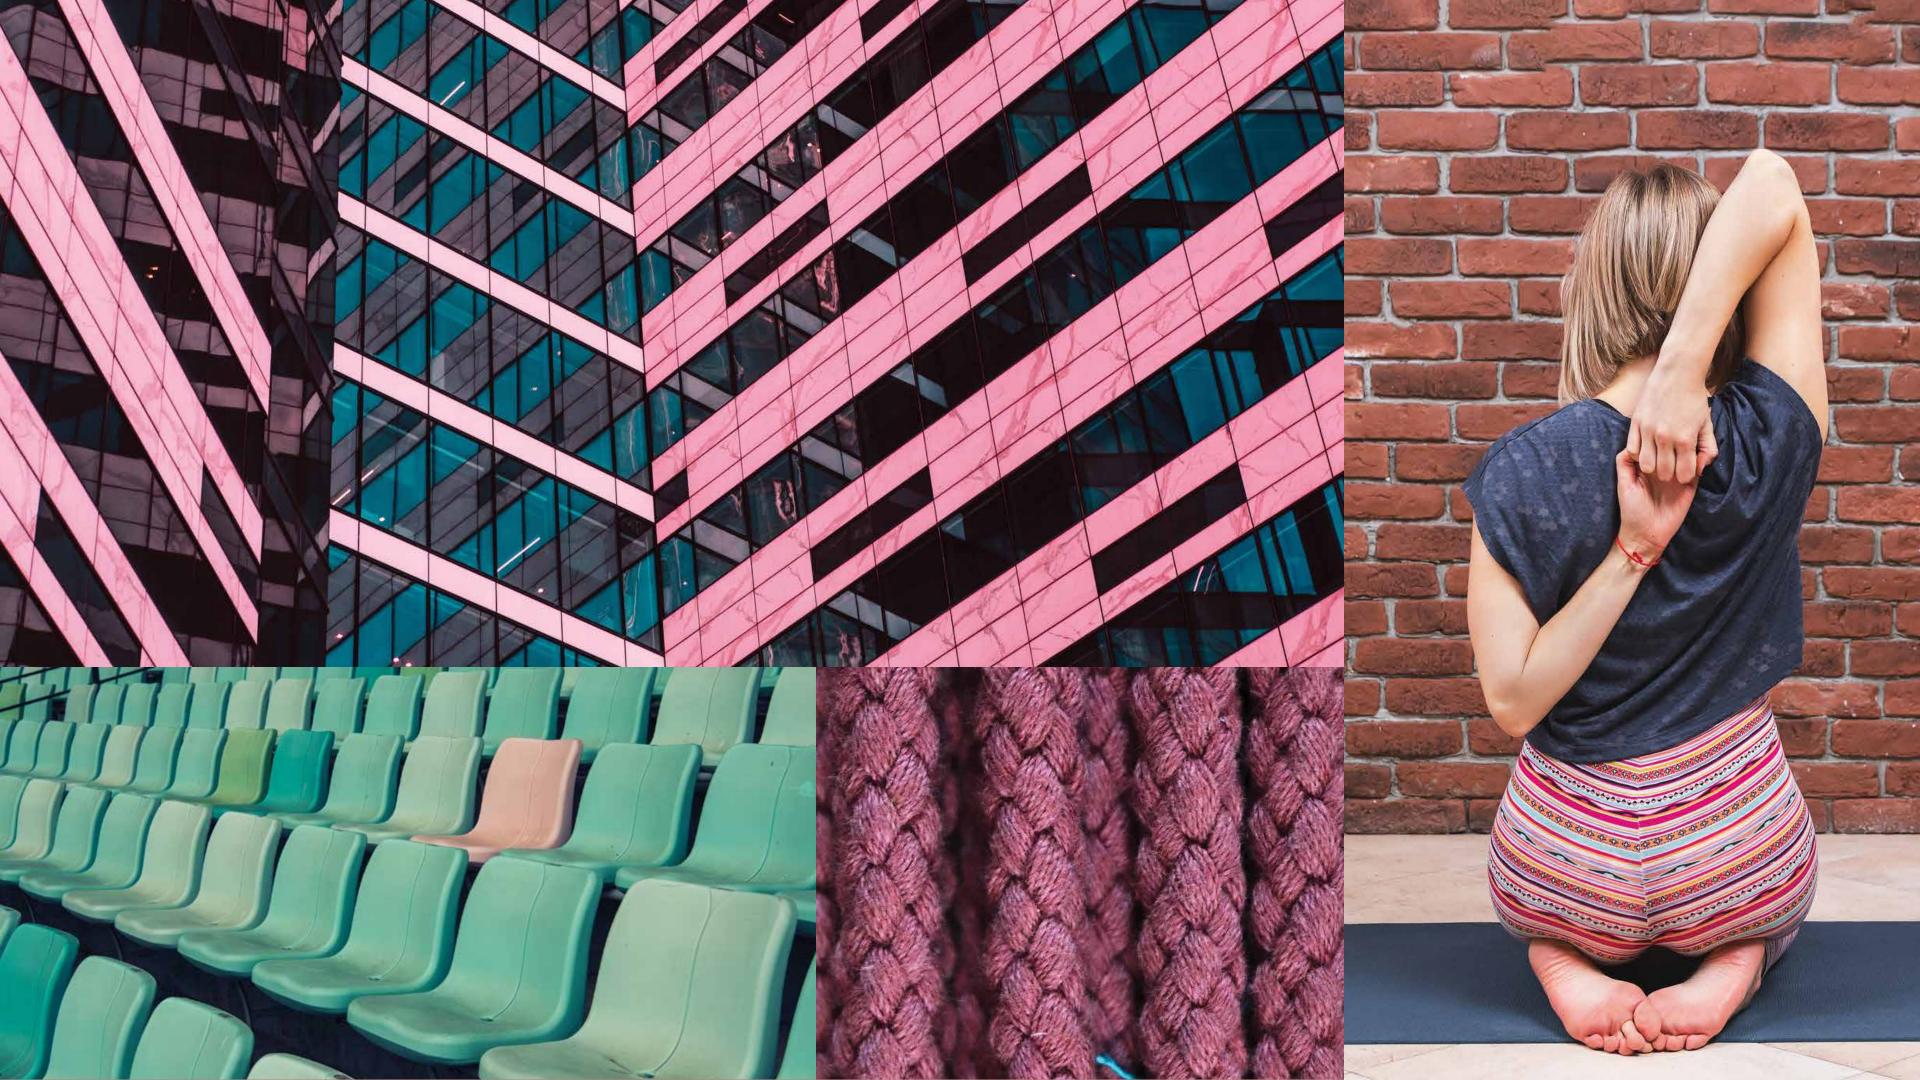

## WELLSPRING

In 'Wellspring', Pantone® created "a holistic and harmonious blend of nature infused shades", which harmonize perfectly with PANTONE 17-3938 Very Peri. At Tosaf, we believe that what benefits the environment benefits us, too. Therefore, we adopted a holistic approach to color masterbatch development, which integrates both sustainable and functional solutions. We are global leaders in the development of colors and additives that can be used with recycled materials and biopolymers