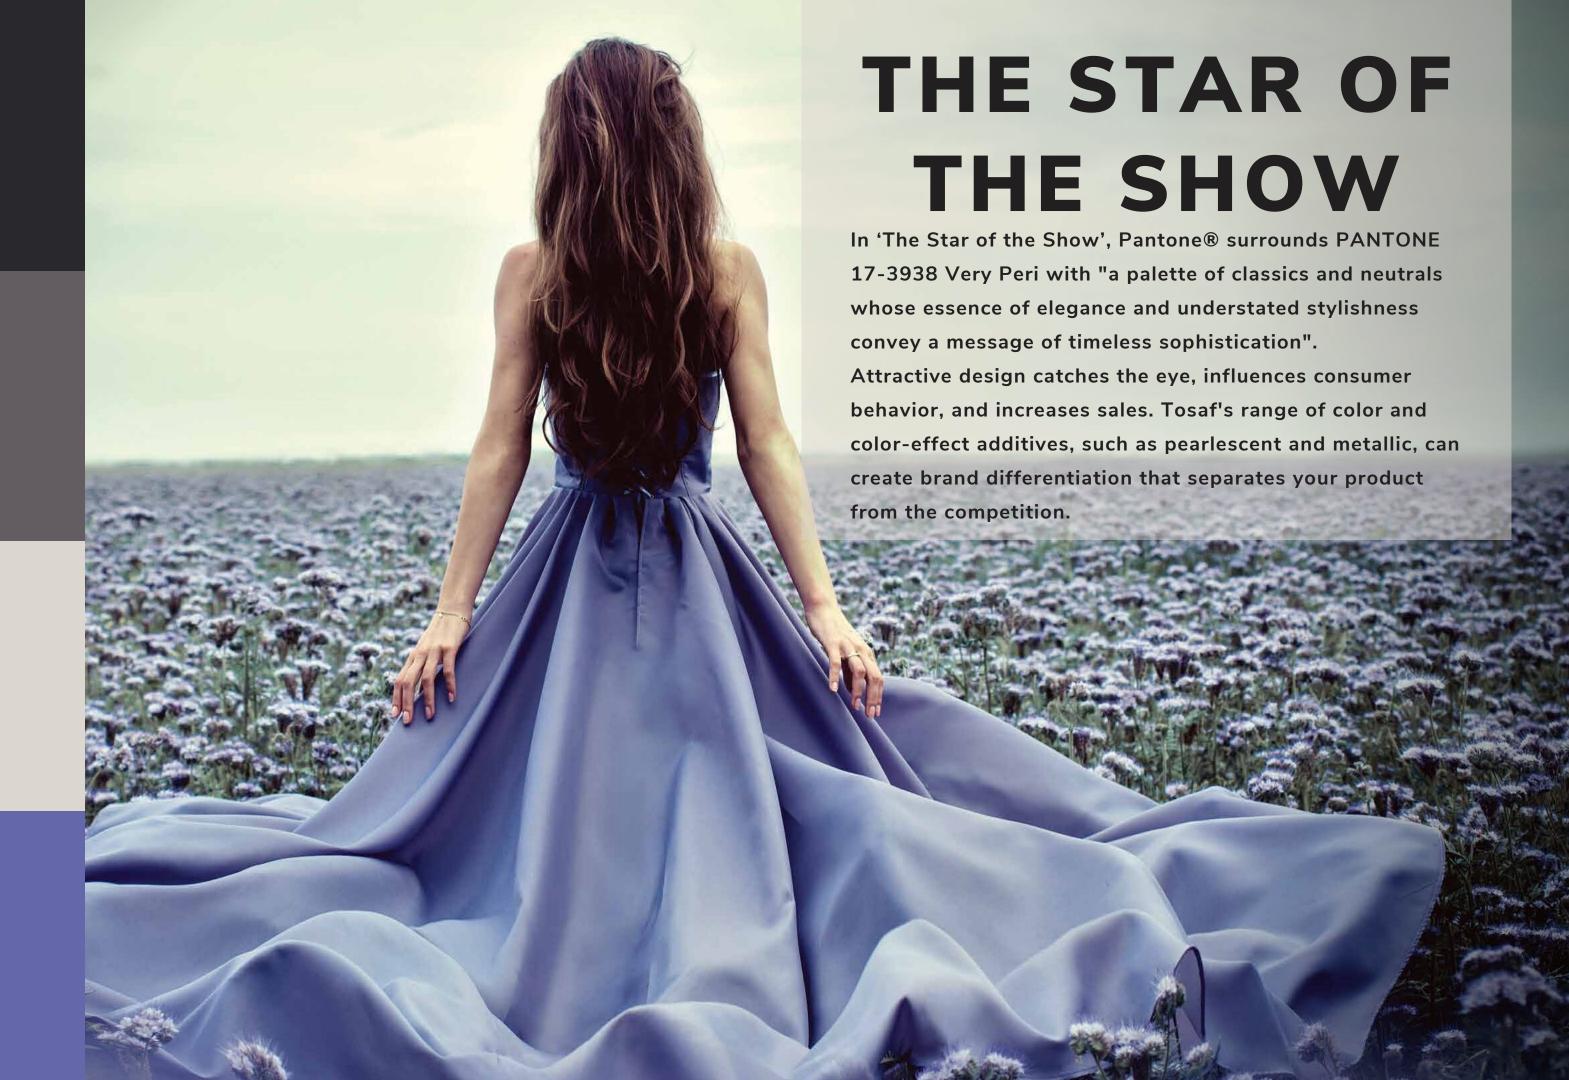

VERY
PERI
17-3938

PANTONE

## COLOR OF THE YEAR

Pantone's color of the year for 2022 is 17-3938 VERY PERI, a truly special shade that is poised to empower and enhance designs and products everywhere. To us, VERY PERI symbolizes creativity, singular beauty and out-of-the-box thinking. These important attributes – and others – are embodied by our color experts on a daily basis.