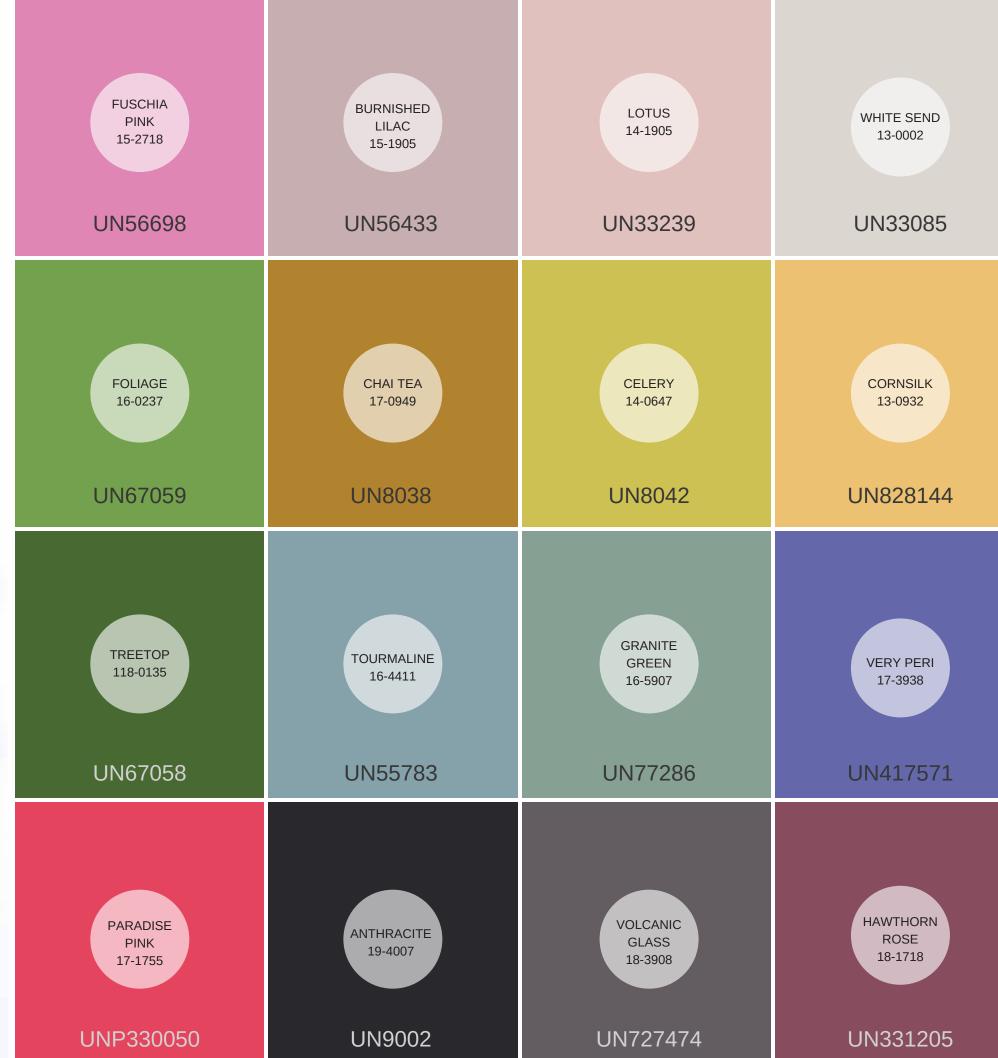

LOTUS 14-1905

UN33239

BURNISHED LILAC 15-1905

UN56433

GRANITE GREEN 16-5907

UN77286

HAWTHORN ROSE 18-1718

UN331205

UN9002

UN727474

WHITE SEND 13-0002

UN33085

UN417571

UN8042

UN8038

UN67059

UN67058

## WELLSPRING

In 'Wellspring', Pantone® created "a holistic and harmonious blend of nature infused shades", which harmonize perfectly with PANTONE 17-3938 Very Peri. At Tosaf, we believe that what benefits the environment benefits us, too. Therefore, we adopted a holistic approach to color masterbatch development, which integrates both sustainable and functional solutions. We are global leaders in the development of colors and additives that can be used with recycled materials and biopolymers

UNP330050

UN828144

UN55783

FUSCHIA PINK 15-2718

UN56698