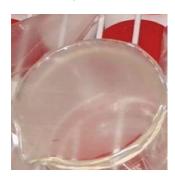

#### Hazy

Sealing-AF-5%+PE Core-AF-5%+PE Outer Layer-PE 100%

#### Clear

Sealing-AF-5%+PE Core-PE+15% BR Outer Layer-PE 100%