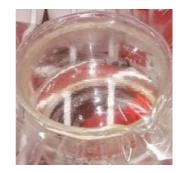

## THE ADVANTAGES OF ANTIFOG VS. ANTIFOG BARRIER FILM STRUCTURES

**ANTIFOG** Bi Directional Migration

**Hazy** AF-5% / PE+15% BR / 100% PE

ANTIFOG + BARRIER
Uni Directional Migration

**Clear** AF-5% / PE+15% BR / 100% PE