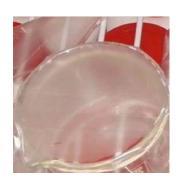

## THE ADVANTAGES OF ANTIFOG VS. ANTIFOG BARRIER FILM STRUCTURES

**ANTIFOG** Bi Directional Migration

**Hazy** AF-5% / PE+15% BR / 100% PE

ANTIFOG + BARRIER
Uni Directional Migration

**Clear** AF-5% / PE+15% BR / 100% PE